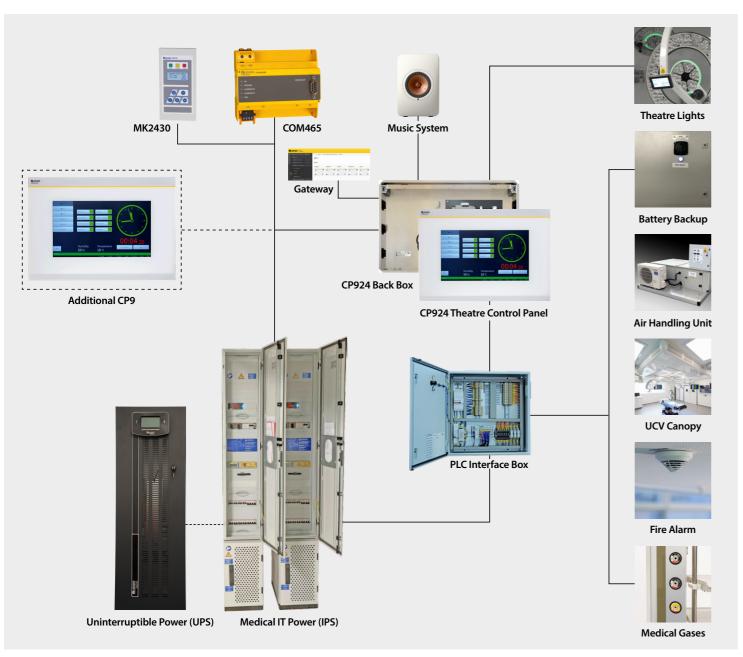

# Integration

CP924 is an unrivalled glass theatre control panel, that is best in class. It has a separate PLC Interface Box situated outside of the operating room. This enables easy access and remote maintenance, without theatre disruption.

CP924 connects to a variety of interfaces in a safe and easy way. It enables staff to monitor, control and receive alarms from Bender and third-party systems.

The CP9 control panel connects to:

- Medical IT Power
- Uninterruptible Supplies & Battery Back Up Systems
- Ventilation & Ultra Clean Ventilation
- Building Management Systems
- Fire Alarm Systems
- General Theatre & Surgical Lighting
- In Use Sign Control
- Bluetooth for audio use

# Supply & Installation

The CP924 theatre control panel is adaptable to various theatre styles and configurations. It connects to and monitors multiple operating theatre systems inside the operating room, enables theatre control and delivers audio and visual alarm. It can also communicate and send alarm warnings via a Bender COM465 device or an MK2430 remote alarm panel.

It can also be interconnected with other theatre panels, collating and distributing information from other theatres across a B Comms network if required.

Outside the theatre area, the PLC Interface Box should be conveniently situated in a corridor or plant room area at a distance not to exceed 30 metres.