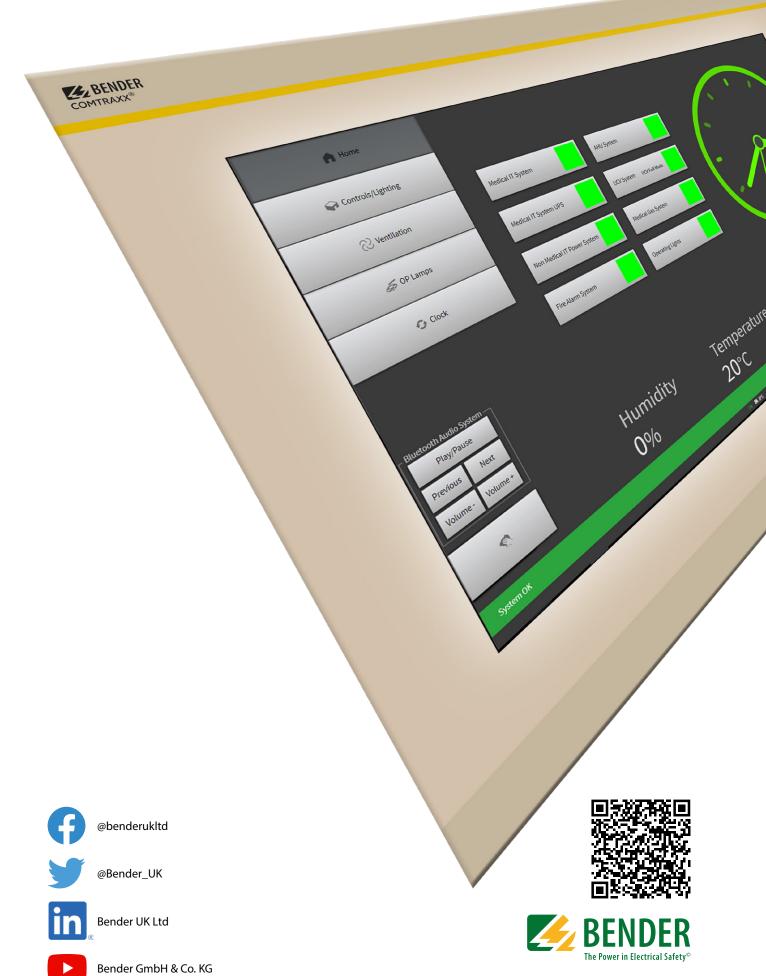

#### **Glass touch panel**

24" touch panel device, enabling control of all connected theatre systems

CP924 connects to a variety of interfaces in a safe and easy way. It enables staff to monitor, control and receive alarms from Bender and third-party systems.

The CP9 control panel connects to:

- Medical IT Power
- Uninterruptible Supplies & Battery Back Up Systems
- Ventilation & Ultra Clean Ventilation
- Building Management Systems
- Fire Alarm Systems
- General Theatre & Surgical Lighting
- In Use Sign Control
- Bluetooth for audio use

# Supply & Installation

The CP924 theatre control panel is adaptable to various theatre styles and configurations. It connects to and monitors multiple operating theatre systems inside the operating room, enables theatre control and delivers audio and visual alarm. It can also communicate and send alarm warnings via a Bender COM465 device or an MK2430 remote alarm panel.