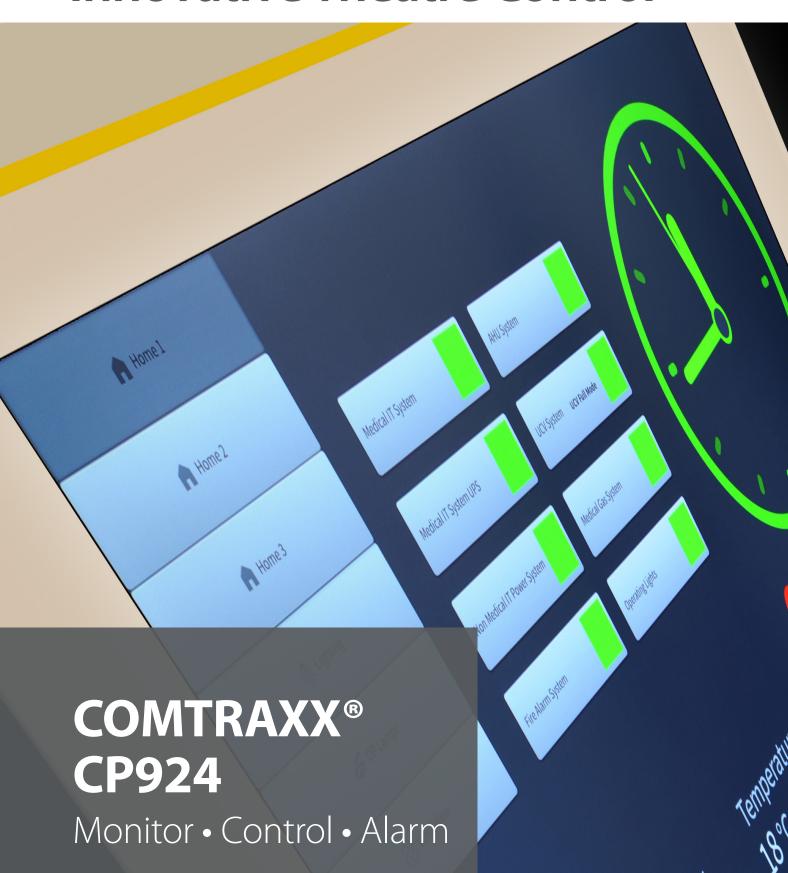

# Simple & Intuitive

Acute areas contain many sources of information and inputs. The complex

control of these interfaces is made easier and simpler with our new glass

This intelligent glass touch panel enables staff to monitor and control the

theatre environment. Simple and intuitive to use, it enables easy management of the entire clinical area, whilst delivering warning and alarm of power or

CP924 is a unique 2-part solution comprising a front 24" glass HMI (Human

#### **Glass touch panel**

24" touch panel device, enabling control of all connected theatre systems

#### **Clear structure**

Straightforward visualisation with digital and elapsed time, commands and status information

#### **Optimum visibility**

The high-quality, anti-reflective display is easy to read, has a wide viewing angle and excellent contrast